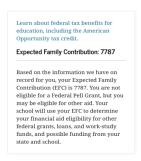

Special note: Do not upload a document that is password protected/signature protected; often official transcripts are protected documents. Also, pay special attention to the accepted file types.

Special note: To help you find your Expected Family Contribution (EFC) number, below is a sample from a FASFA form.