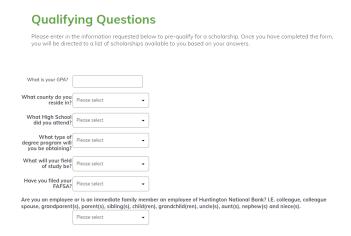

• Once all questions are answered and a scholarship(s) appears, select the scholarship(s) you wish to apply and start by registering.