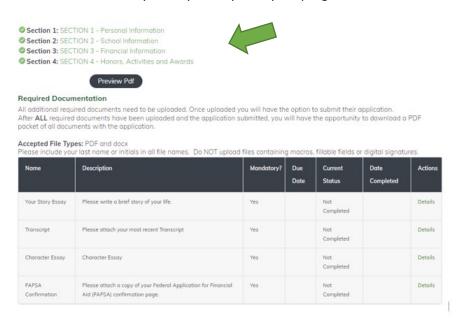

#### A User Guide for New Applicants

**Step 4:** Once registered, the application will populate. Complete each section of the application(s) and upload all required documentation. At any time, you may save your progress and finish later.

Special note: Do not upload a document that is password protected/signature protected; often official transcripts are protected documents. Also, pay special attention to the accepted file types.

Special note: To help you find your Expected Family Contribution (EFC) number, below is a sample from a FASFA form.

**Step 5:** Once all requirements are completed, a Submit Application button will become available.

• You **MUST** submit your application, which will be complete once you have electronically signed and dated the application. You will receive the following message confirming your submission.