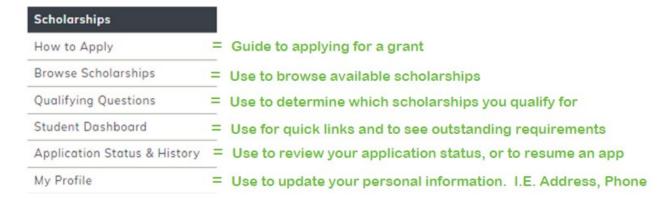

## A User Guide for New Applicants

Link to online application portal: https://hunt.iphiview.com/hunt

**Step 1:** Click on the above link or type the portal website in your browser. Select "Scholarship Applicants" at the top of the screen. This will bring you to the scholarships home page.

Special note: you can browse the available scholarships which will show you the details and requirements.

**Step 2:** Select Qualifying Questions. Answer a series of questions to determine which scholarship(s) you qualify.