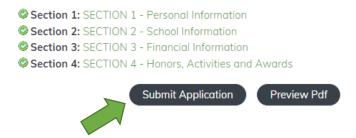

**Step 5:** Once all requirements are completed, a Submit Application button will become available.

• You **MUST** submit your application, which will be complete once you have electronically signed and dated the application. You will receive the following message confirming your submission.

Return to Application Details View Pdf

Special note: after you click Submit Application, you can verify your application has been submitted by selecting Application History & Status. Your submitted application's status will read "received".